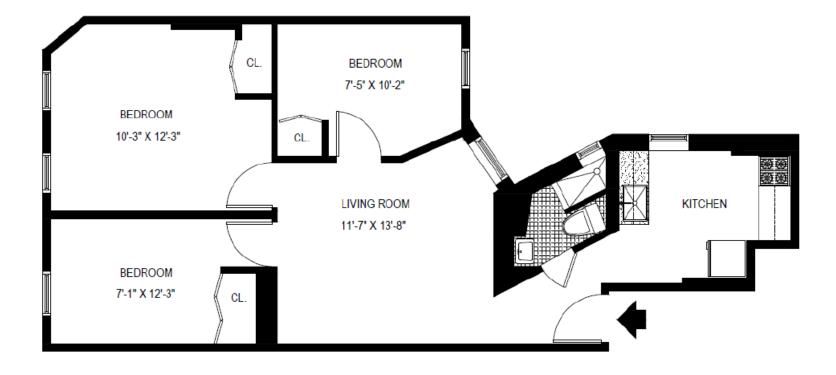

For further information email housing@mountsinai.org

Address: 69 East 97th Street, New York, NY 10029

All dimensions are approximate and individual floor plans may vary.

ADDRESS: 69 EAST 97TH STREET, NEW YORK, NY 10029

## **Two Bedroom**

Pictures are of Apt. 22 (Bathroom, Kitchen, Bedroom 1, Bedroom 2).

Note: These are samples pictures of the apartments and in some cases not all apartments contain the same features.