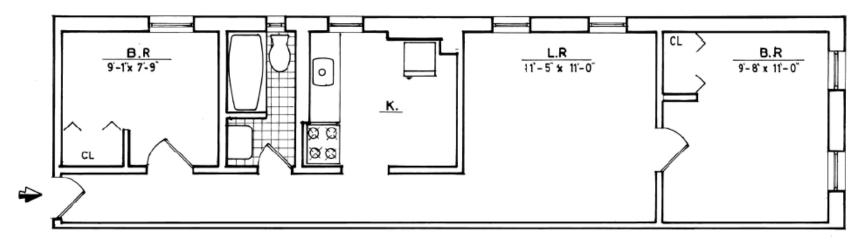

For further information email housing@mountsinai.org

Address: 69 East 97th Street, New York, NY 10029

All dimensions are approximate and individual floor plans may vary.

ADDRESS: 69 EAST 97TH STREET, NEW YORK, NY 10029

## Two Bedroom

Pictures are of Apt. 3 (Kitchen, Bathroom, Bedroom 1 of 2, Living Room).