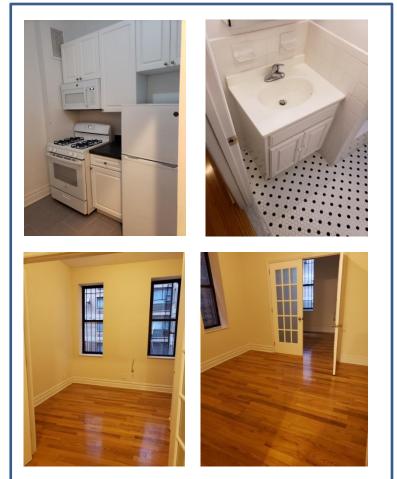

## Sample Pictures of Apartments for 69 East 97th Street

## Two Bedroom

Pictures are of Apt. 3 (Kitchen, Bathroom, Bedroom 1 of 2, Living Room).