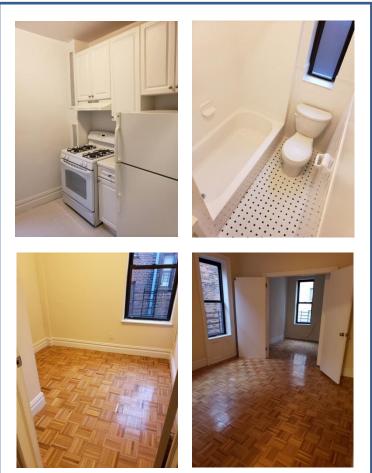

## Sample Pictures of Apartments for 69 East 97th Street

## **Two Bedroom**

Pictures are of Apt. 22 (Bathroom, Kitchen, Bedroom 1, Bedroom 2).

Note: These are samples pictures of the apartments and in some cases not all apartments contain the same features.